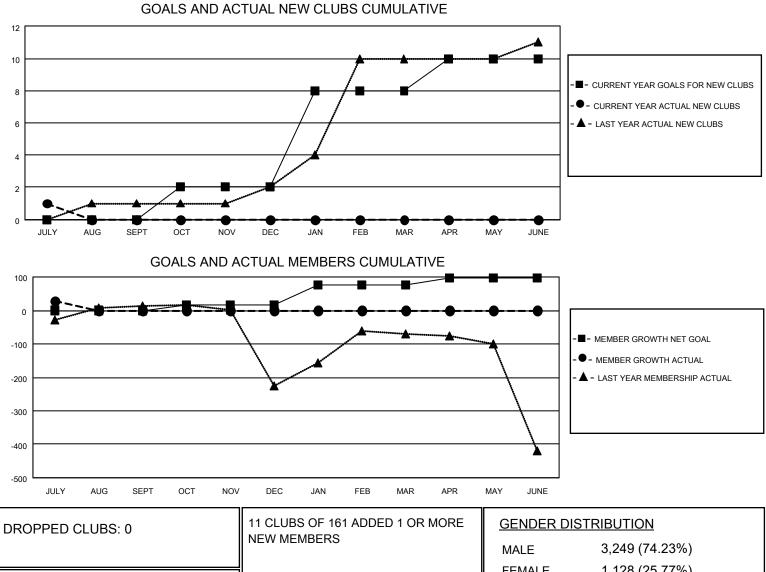

## LOCATION INDIA

District 321C1

Results as of: 7/31/2020

| Clubs                 |               |           |               | Members               |                         |                         |                                                    |  |  |
|-----------------------|---------------|-----------|---------------|-----------------------|-------------------------|-------------------------|----------------------------------------------------|--|--|
| RESULTS FOR 2020-2021 |               |           |               | RESULTS FOR 2020-2021 |                         |                         |                                                    |  |  |
| QUARTER               | NEW CLUB GOAL | NEW CLUBS | DROPPED CLUBS | QUARTER MEI           | MBER GROWTH NET<br>GOAL | MEMBER GROWTH<br>ACTUAL | DROPPED<br>MEMBERS ACTUAL<br>(including transfers) |  |  |
| JULY/AUG/SEPT         | 0             | 1         | 0             | JULY/AUG/SEPT         | 0                       | 51                      | 16                                                 |  |  |
| OCT/NOV/DEC           | 2             | 0         | 0             | OCT/NOV/DEC           | 15                      | 0                       | 0                                                  |  |  |
| JAN/FEB/MAR           | 6             | 0         | 0             | JAN/FEB/MAR           | 60                      | 0                       | 0                                                  |  |  |
| APR/MAY/JUNE          | 2             | 0         | 0             | APR/MAY/JUNE          | 22                      | 0                       | 0                                                  |  |  |

| DROPPED MEMBERS |    |                           | FEMALE                     | 1,128 (25.77%) |       |
|-----------------|----|---------------------------|----------------------------|----------------|-------|
| DECEASED        | 2  | CLICK HERE FOR CUMULATIVE | TOTAL FAMILY UNIT MEMBERS  |                | 1,712 |
| CLUB CANCELLED  | 0  | MEMBERSHIP DATA           |                            |                | 000   |
| OTHER           | 14 |                           | FAMILY MEMBERS PAYING HALF |                | 903   |
| TOTAL           | 16 |                           | DOLO                       |                |       |